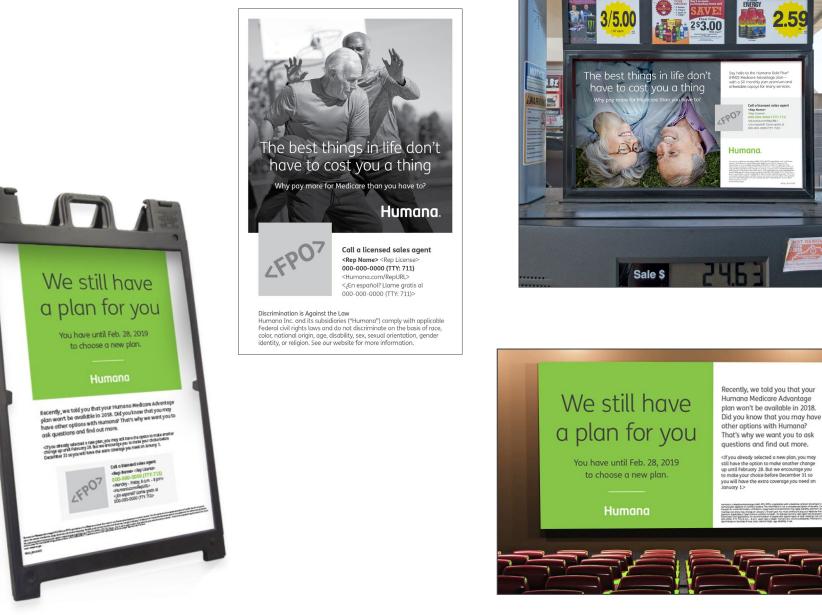

# How to Use the Marketing Resource Center

All of these marketing materials, including banner ads, can be personalized in Humana's Marketing Resource Center with your name, company address, phone number, email, web address, your professional photo and agency logo.

# Variable Photo Options

Some materials have different photo options to choose from! Photo options may vary by message and tactic.

After selecting "Customize and Download" (or if you select "Order," click on "My Cart" to check out), the Customization step for your selection pops up.

 $|_{\alpha}$ 

- The image selection field instructs "Please select your photo and click on the flyer to approve your preview."
- Click on the image shown and all photo options will appear.

Click on/select the photo that best aligns with your market to add it to your customized marketing piece.

Many of the materials allow you to add your professional photo. Photos must be 300 DPI to successfully upload.